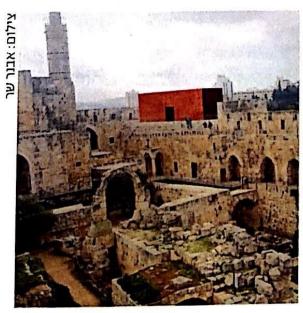

## Jerusalem newspaper, 2017

אבנר שר – "950 ממ"ר – <mark>מופוגרפיות</mark> חלור פיות", פתיחה: 3 באוקטובר, שלישי, 17:00, נעילה: 15 בנובמבר, מוזיאון מגדל דוד לתור לדות ירושלים

המתח בין הנצחי לחולף הוא ממאפייניה של ירושלים – המטפיזית והקונקרטית. בתערו־ כה "950 ממ"ר – <u>טופוגרפיות חלופיות"</u> אבנר שר חוקר, בוחן ומתבונן במורכבויות הנובעות ממתח זה.

נקודת ההתייחסות היא העיר העתיקה של ירושלים, הכורעת תחת אידיאולוגיות ואמר נות מתנגשות. בשטח הגיאוגרפי הקטן מקי־ לומטר רבוע (כ־950 מטר רבוע בלבד) מרוכזים האתרים הקדושים ביותר לשלוש הדתות המר נותאיסטיות, הנאבקות על השליטה בו במשך אלפי שנים.

## שלמה בן דוד

אמונות מתנגשות. העיר העתיקה